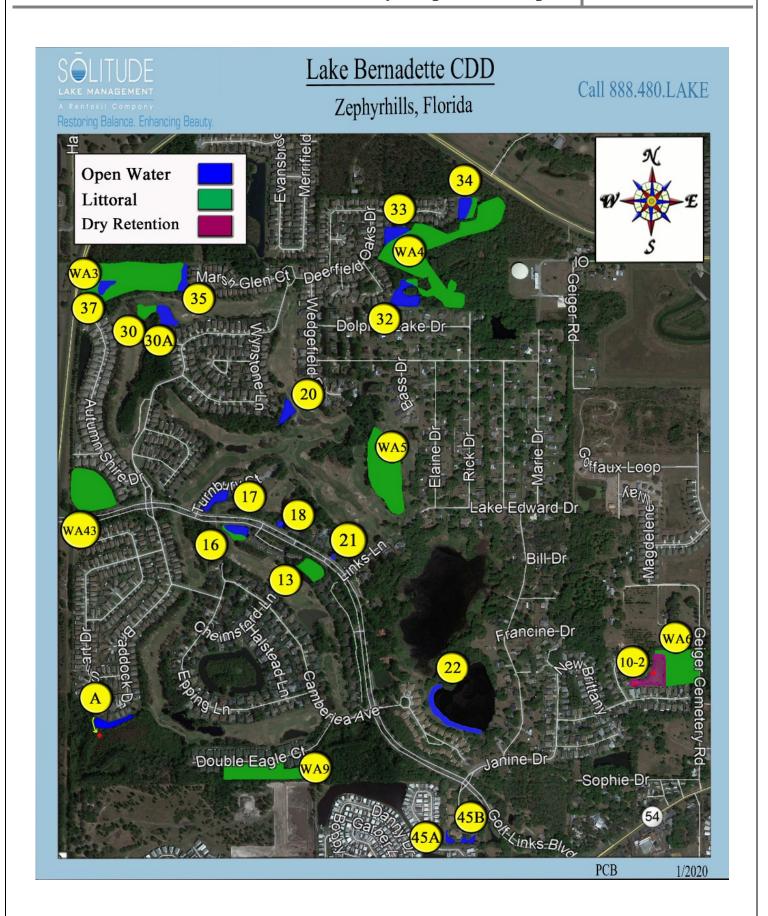

#### A. Discussion of Pond 13

The Board reviewed the proposals from Clementi Environmental and requested
 Ms. Stewart contact SOLitude for competing proposals.