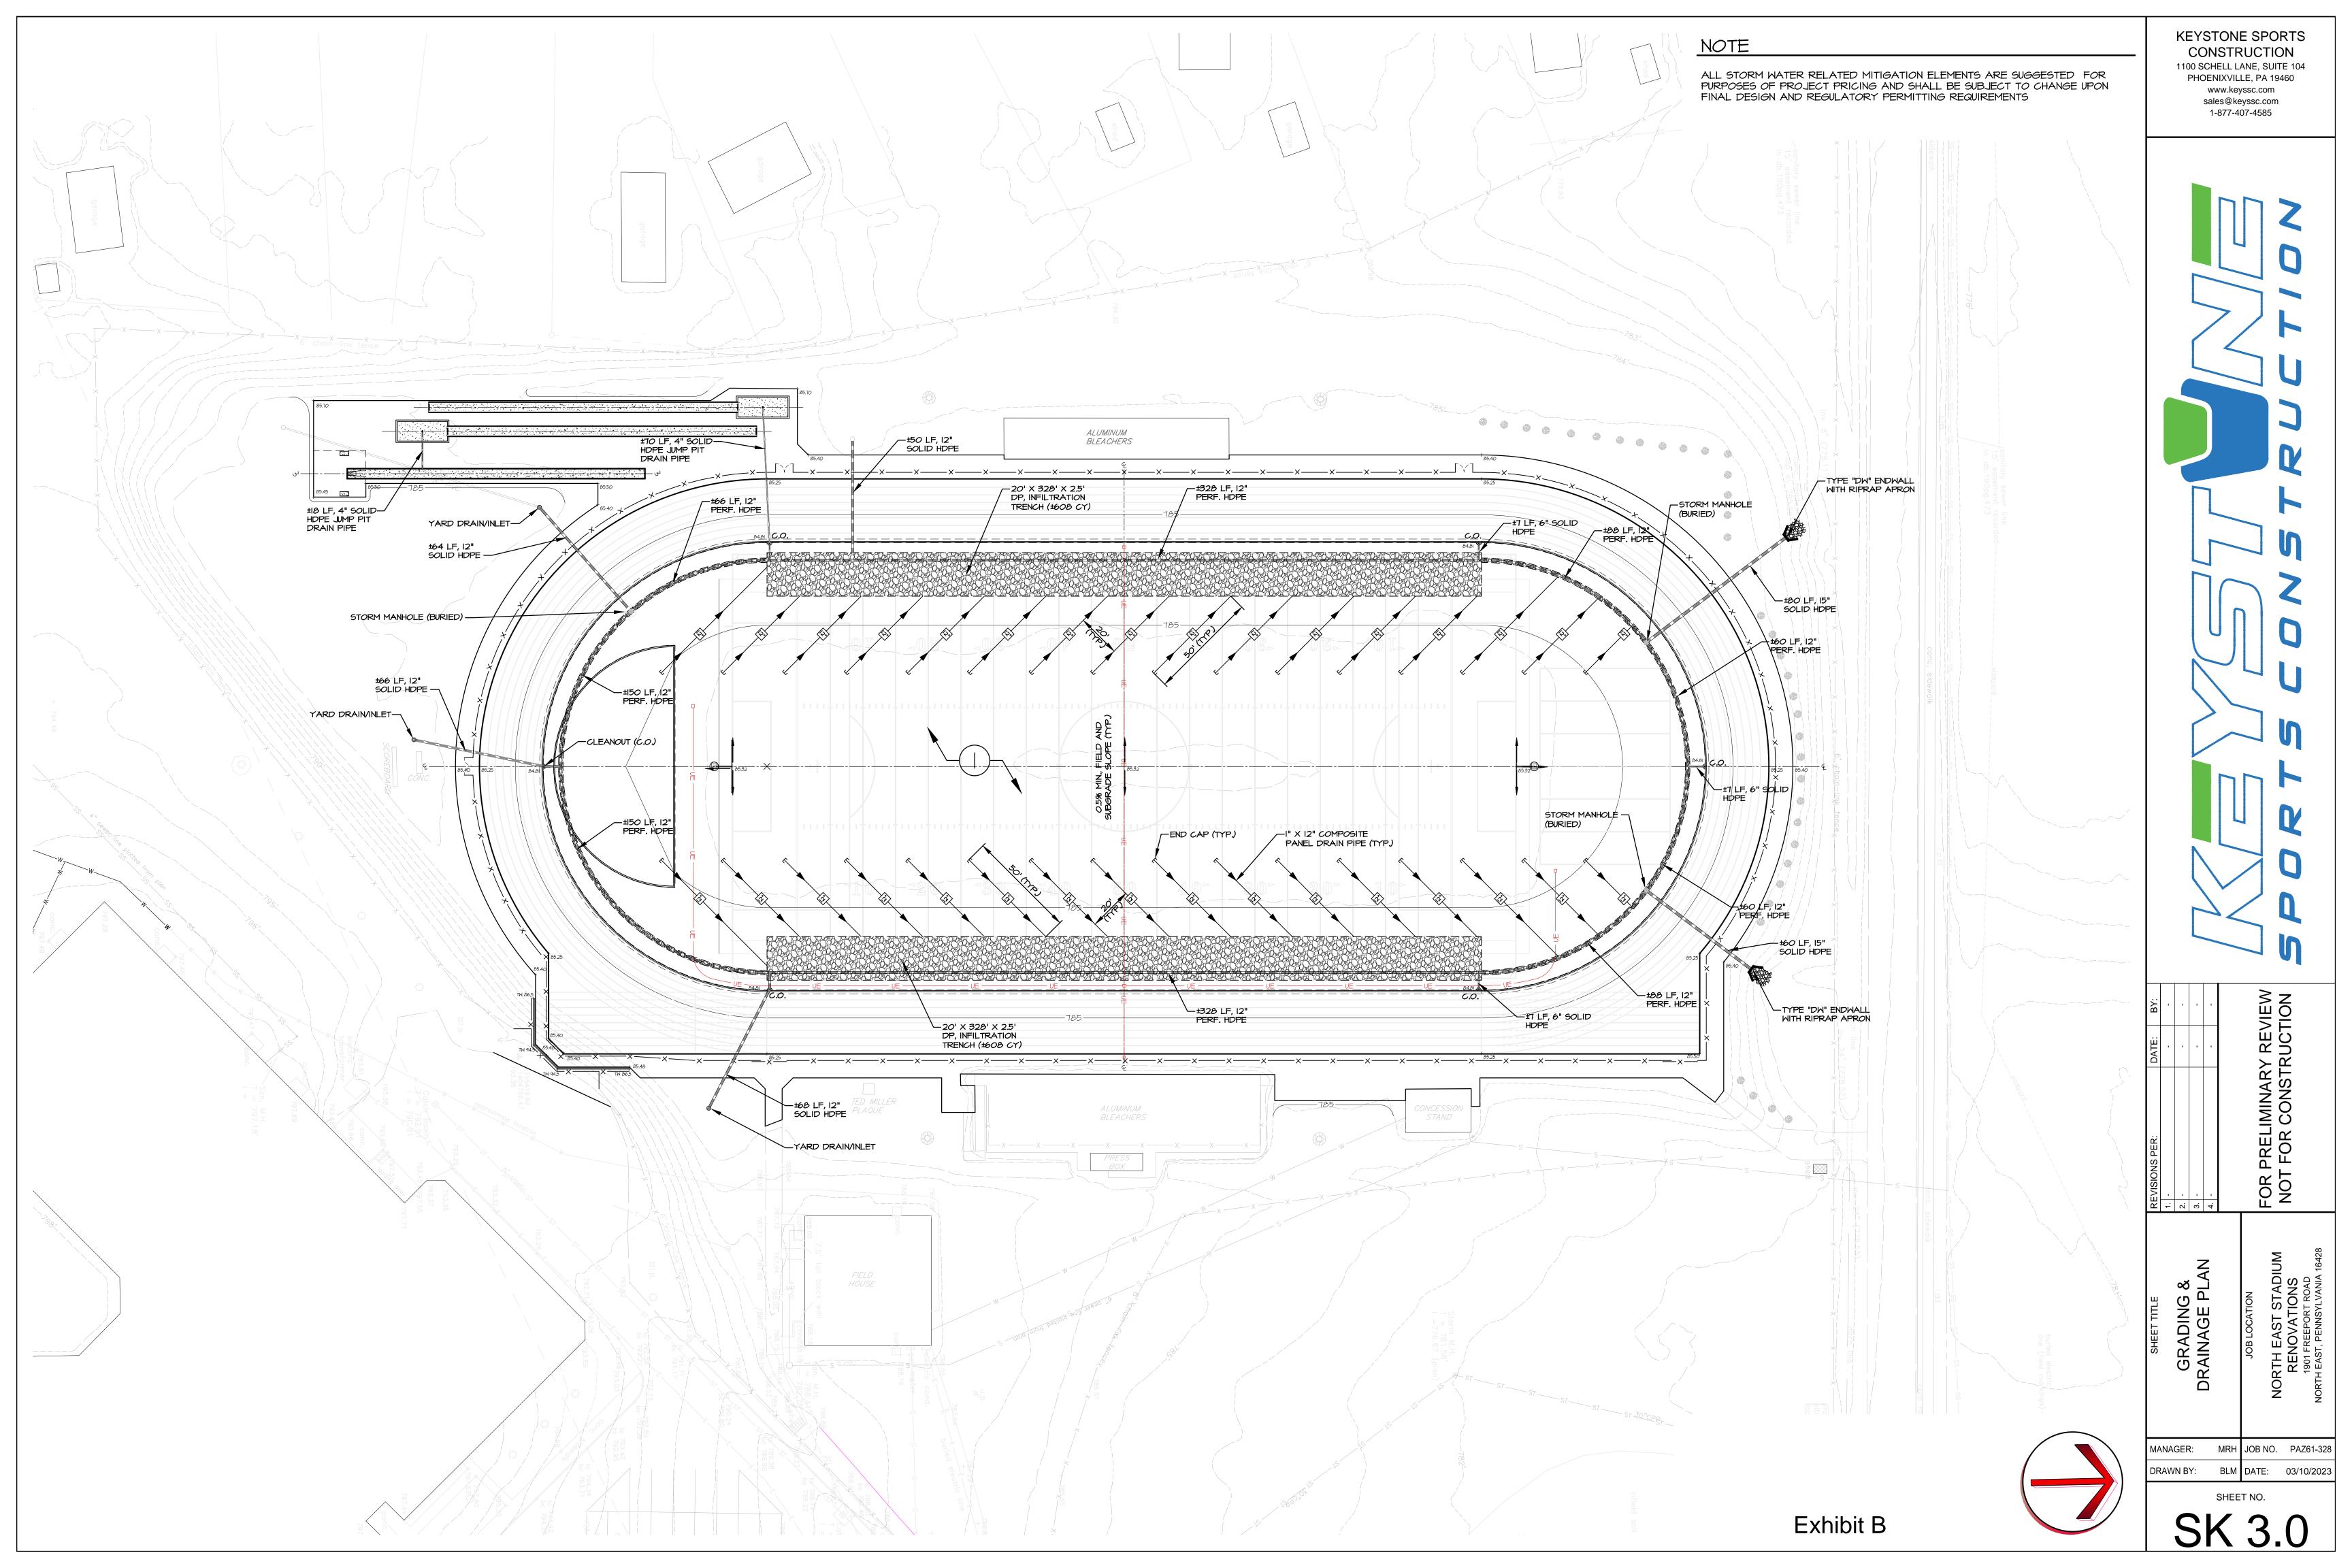

| se Project Cost | \$ 3,581,560.20                         |



| SPORTS L       | EGEND                                                                                                                                                    |
|----------------|----------------------------------------------------------------------------------------------------------------------------------------------------------|
| TRACK & FIELD: | 8 LANE, 400 METER RUNNING TRAC<br>HIGH JUMP, (2) LONG JUMP/TRIPLE J<br>AND POLE VAULT (THROWING EVENT<br>OTHER LOCATION ON THE CAMPUS -<br>SHEET SK 4.0) |
| FOOTBALL:      | 160' X 300'                                                                                                                                              |









North East,PA

### Lighting System

| Pole / Fixture Summary |             |            |             |                |          |         |  |  |
|------------------------|-------------|------------|-------------|----------------|----------|---------|--|--|
| Pole ID                | Pole Height | Mtg Height | Fixture Qty | Luminaire Type | Load     | Circuit |  |  |
| F1-F4                  | 80'         | 80'        | 9           | TLC-LED-1500   | 12.69 kW | A       |  |  |
|                        |             | 80'        | 1           | TLC-LED-900    | 0.88 kW  | A       |  |  |
|                        |             | 16'        | 2           | TLC-BT-575     | 1.15 kW  | A       |  |  |
| 4                      |             |            | 48          |                | 58.