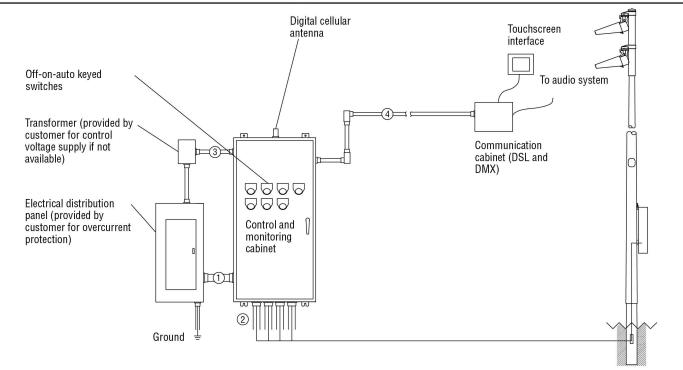

is required for each pole. When a pole has multiple circuits, one contactor is required for each circuit. All contactors are 100% rated for the published continuous load. All contactors are 3 pole.
- 4. If the lighting system will be fed from more than one distribution location, additional equipment may be required. Contact your Musco sales representative.
- 5. A single control circuit must be supplied per control system.
- 6. Size overcurrent devices using the full load amps column of the Circuit Summary By Zone chart- Minimum power factor is 0.9.

*NOTE: Refer to Installation Instructions for more details on equipment information and the installation requirements.* 





North East Pickers / 225704 - 225704A Stadium Service - Page 2 of 4

### Control-Link. Control and Monitoring System



| C | onduit<br>ID Description                                           | # of<br>Wires | Wire<br>(AWG) | Conduit<br>(in) | Max. Wire<br>Length (ft) | MUSCO<br>Supplied | Notes |
|---|--------------------------------------------------------------------|---------------|---------------|-----------------|--------------------------|-------------------|-------|
| 1 | Line power to contactors, and equipment grounding conductor        | *A            | *В            | *C              | N/A                      | No                | A-E   |
|   |                                                                    |               |               |                 |                          |                   |       |
| 2 | Load power to lighting circuits, and equipment grounding conductor | *A