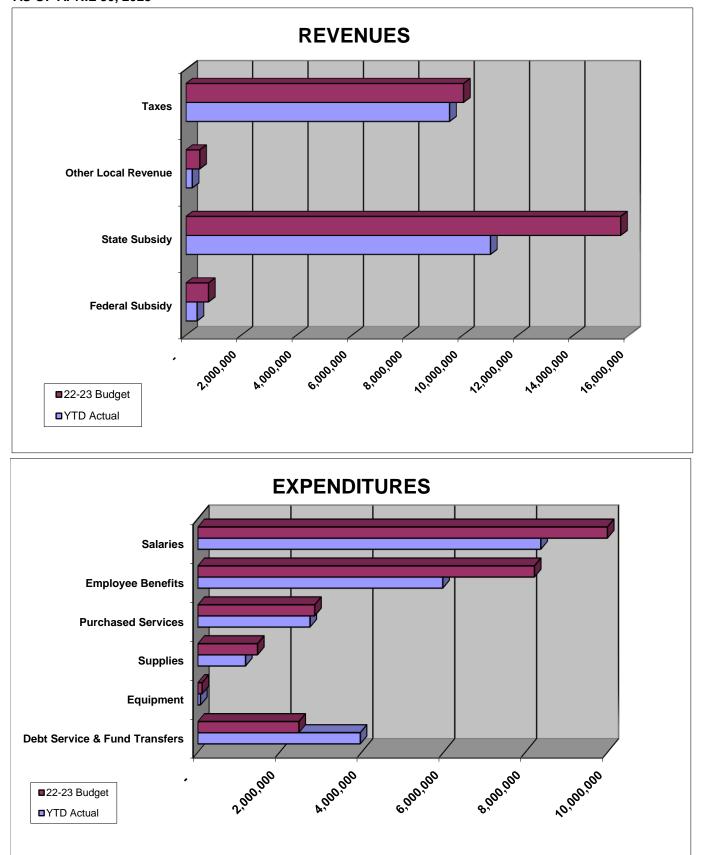

### NORTH EAST SCHOOL DISTRICT PROPOSED FINAL GENERAL FUND BUDGET 2023-24

| 2.80% INCREASE IN BASIC ED        | 3.82% TAX IN               |                               | DOCATION SUBSIL          | (22-23)           |
|-----------------------------------|----------------------------|-------------------------------|--------------------------|-------------------|
|                                   | 2022-23<br>FINAL<br>BUDGET | 2023-24<br>PROPOSED<br>BUDGET | INCREASE /<br>(DECREASE) | PERCENT<br>CHANGE |
| REVENUES                          |                            |                               |                          |                   |
| Current Real Estate Taxes         | \$ 8,360,417               | \$ 8,682,512                  | 322,095                  | 3.85%             |
| Delinquent Real Estate Taxes      | 370,000                    | 340,000                       | (30,000)                 | -8.11%            |
| Earned Income Taxes               | 1,139,540                  | 1,200,300                     | 60,760                   | 5.33%             |
| Other Taxes                       | 154,100                    | 184,125                       | 30,025                   | 19.48%            |
| Interest Earnings                 | 35,000                     | 235,000                       | 200,000                  | 571.43%           |
| Other Local Revenue               | 463,600                    | 491,153                       | 27,553                   | 5.94%             |
| State Subsidies                   | 15,698,656                 | 16,384,225                    | 685,569                  | 4.37%             |
| Federal Subsidies                 | 814,067                    | 677,820                       | (136,247)                | -16.74%           |
|                                   | 27,035,380                 | 28,195,135                    | 1,159,755                | 4.29%             |
| EXPENDITURES                      |                            |                               |                          |                   |
| Salaries                          | 12,141,246                 | 12,643,255                    | 502,009                  | 4.13%             |
| Group Insurance                   | 2,920,900                  | 2,967,530                     | 46,630                   | 1.60%             |
| Payroll Taxes                     | 909,697                    | 944,504                       | 34,807                   | 3.83%             |
| Retirement                        | 4,281,006                  | 4,458,012                     | 177,006                  | 4.13%             |
| Tuition Reimbursement             | 48,000                     | 48,000                        | -                        | 0.00%             |
| Purchased Services                | 1,130,454                  | 1,316,948                     | 186,494                  | 16.50%            |
| Utilities                         | 331,650                    | 417,525                       | 85,875                   | 25.89%            |
| Insurance                         | 157,202                    | 172,868                       | 15,666                   | 9.97%             |
| Communications                    | 57,965                     | 69,225                        | 11,260                   | 19.43%            |
| Tuition                           | 1,414,860                  | 1,521,188                     | 106,328                  | 7.52%             |
| Travel                            | 125,970                    | 134,985                       | 9,015                    | 7.16%             |
| Supplies                          | 960,259                    | 1,054,916                     | 94,657                   | 9.86%             |
| Oil, Gasoline & Diesel            | 167,600                    | 178,100                       | 10,500                   | 6.26%             |
| Textbooks & Workbooks             | 40,950                     | 20,240                        | (20,710)                 | -50.57%           |
| Equipment                         | 105,576                    | 239,586                       | 134,010                  | 126.93%           |
| Debt Service                      | 1,611,150                  | 1,617,300                     | 6,150                    | 0.38%             |
| Transfer to Capital Projects Fund | 833,700                    | 867,100                       | 33,400                   | 4.01%             |
|                                   | 27,238,185                 | 28,671,282                    | 1,433,097                | 5.26%             |
| Increase/Decrease in Fund Balance | \$ (202,805)               | \$ (476,147)                  |                          |                   |

## NORTH EAST SCHOOL DISTRICT BUDGET SUMMARY

|                           |         | 2022-23    |          | 2023-24    | INCREASE / | PERCENT |
|---------------------------|---------|------------|----------|------------|------------|---------|
|                           |         | BUDGET     |          | BUDGET     | (DECREASE) | CHANGE  |
| REVENUES                  |         |            |          |            |            |         |
| Real Estate Taxes         | \$      | 8,730,417  | \$       | 9,022,512  | 292,095    | 3.35%   |
| Earned Income Taxes       |         | 1,139,540  |          | 1,200,300  | 60,760     | 5.33%   |
| Other Taxes               |         | 154,100    |          | 184,125    | 30,025     | 19.48%  |
| Other Local Revenues      |         | 498,600    |          | 726,153    | 227,553    | 45.64%  |
| State Subsidies           |         | 15,698,656 |          | 16,384,225 | 685,569    | 4.37%   |
| Federal Subsidies         |         | 814,067    |          | 677,820    | (136,247)  | -16.74% |
|                           |         | 27,035,380 |          | 28,195,135 | 1,159,755  | 4.29%   |
| EXPENDITURES              |         |            |          |            |            |         |
| Salaries & Benefits       |         | 20,300,849 |          | 21,061,301 | 760,452    | 3.75%   |
| Purchased Services        |         | 2,886,451  |          | 3,215,214  | 328,763    | 11.39%  |
| Utilities                 |         | 331,650    |          | 417,525    | 85,875     | 25.89%  |
| Equipment & Supplies      |         | 1,274,385  |          | 1,492,842  | 218,457    | 17.14%  |
| Debt Service              |         | 1,611,150  |          | 1,617,300  | 6,150      | 0.38%   |
| Fund Transfers            |         | 833,700    |          | 867,100    | 33,400     | 4.01%   |
|                           |         | 27,238,185 |          | 28,671,282 | 1,433,097  | 5.26%   |
| Increase/Decrease in Fund |         |            |          |            |            |         |
| Balance                   | <u></u> | (202,805)  | <u> </u> | (476,147)  |            |         |