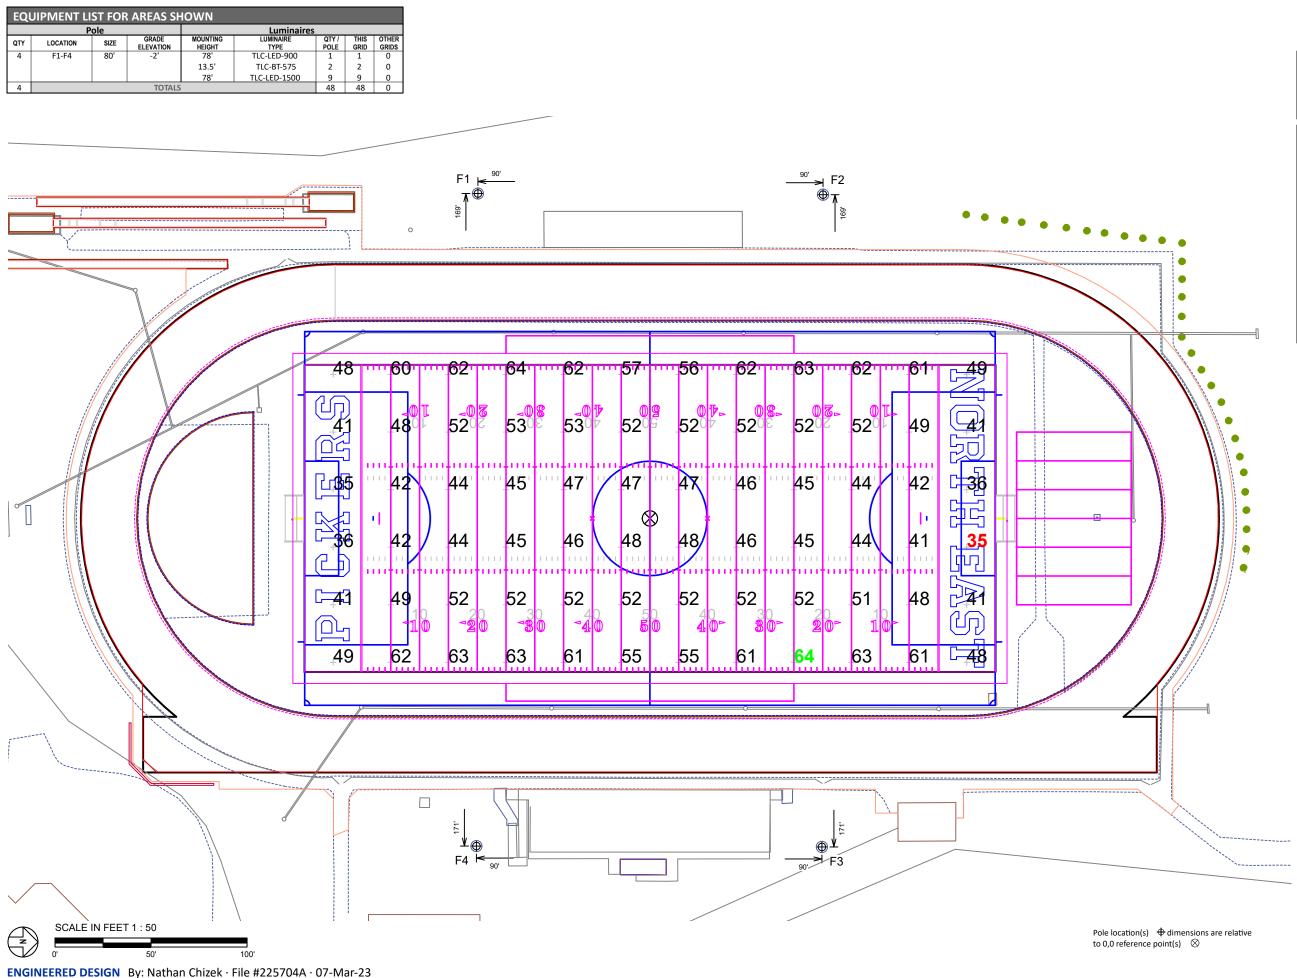

lumination |         |         | Circuits | Fixture Qty |
| Ghu Name                 | Grid Name Calculation Metric |      | Min | Max         | Max/Min | Ave/Min | Circuits | Fixture Qty |
| Football                 | Horizontal Illuminance       | 50.6 | 35  | 64          | 1.81    | 1.45    | A        | 48          |
| Soccer                   | Horizontal Illuminance       | 52.1 | 35  | 65          | 1.85    | 1.49    | A        | 48          |
| Track                    | Horizontal Illuminance       | 31.3 | 5   | 54          | 9.99    | 6.25    | A        | 48          |



### From Hometown to Professional

## Exhibit B



Not to be reproduced in whole or part without the written consent of Musco Sports Lighting, LLC. ©1981, 2023 Musco Sports Lighting, LLC.

**PROJECT SUMMARY** 



North East,PA

| GRID SUMMARY          |                  |
|-----------------------|------------------|
| Name:                 | Football         |
| Size:                 |                  |
|                       |                  |
|                       | 30.0' x 30.0'    |
| Height:               | 3.0' above grade |
| ILLUMINATION S        | UMMARY           |
| MAINTAINED HORIZONTA  | AL FOOTCANDLES   |
|                       | Entire Grid      |
| Guaranteed Average:   | 50               |
| Scan Average:         | 50.58            |
| Maximum:              | 64               |
| Minimum:              | 35               |
| Avg / Min:            | 1.43             |
| Guaranteed Max / Min: | 2                |
| Max / Min:            | 1.81             |
| UG (adjacent pts