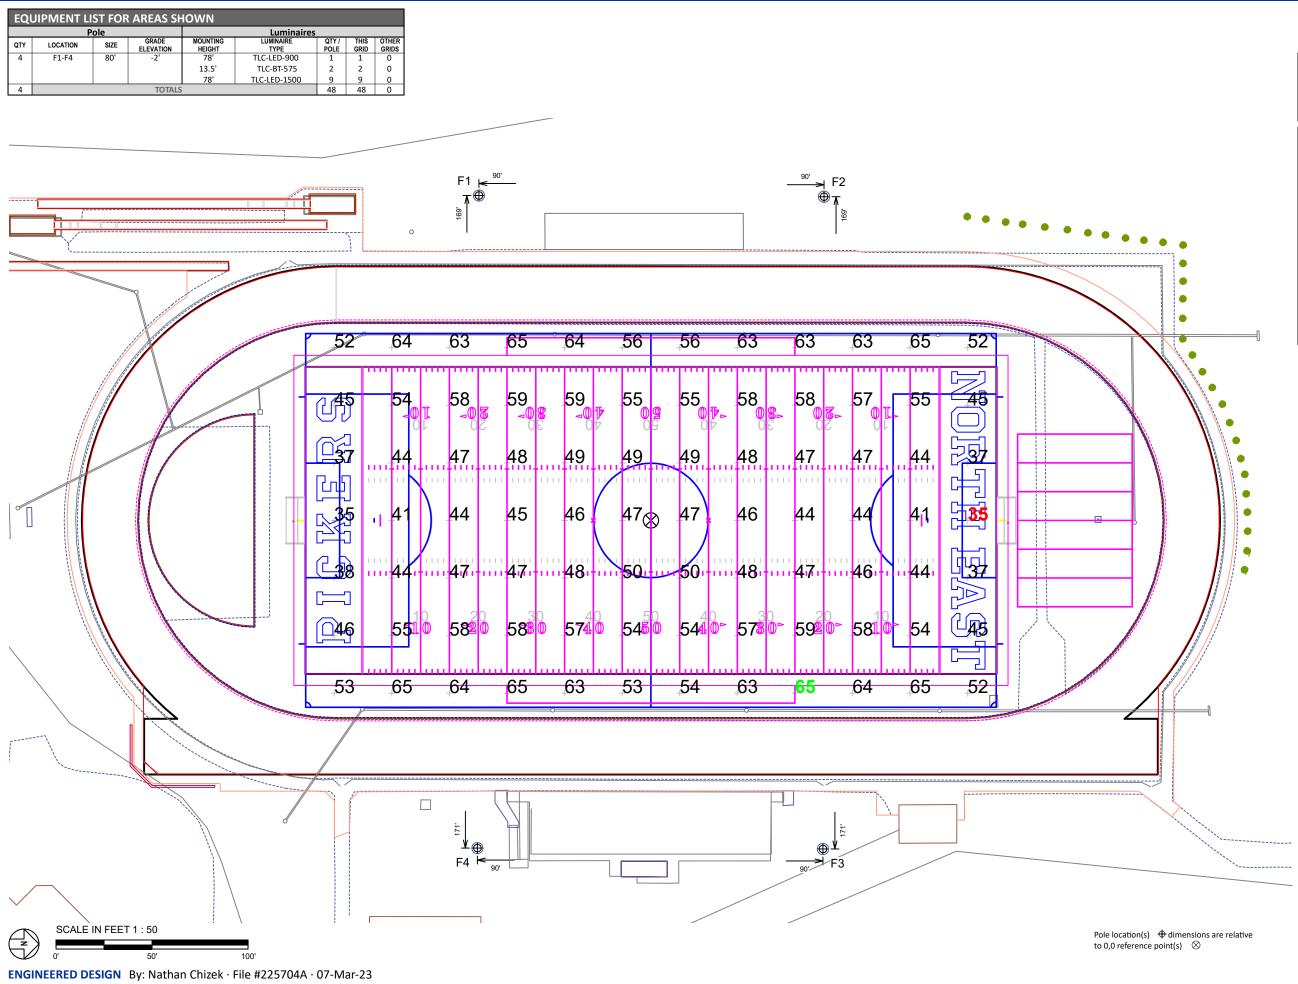

|
| Total Load:           | 58.88 kW         |

Guaranteed Performance: The ILLUMINATION described above is guaranteed per your Musco Warranty document and includes a 0.95 dirt depreciation factor.

Field Measurements: Individual field measurements may vary from computer-calculated predictions and should be taken in accordance with IESNA RP-6-15.

Electrical System Requirements: Refer to Amperage Draw Chart and/or the "Musco Control System Summary" for electrical sizing.

Installation Requirements: Results assume ± 3% nominal voltage at line side of the driver and structures located within 3 feet (1m) of design locations.

## Exhibit B



Not to be reproduced in whole or part without the written consent of Musco Sports Lighting, LLC. ©1981, 2023 Musco Sports Lighting, LLC.



North East,PA

| <b>GRID SUMMARY</b>   |                  |
|-----------------------|------------------|
| Name:                 | Soccer           |
| Size:                 | 360' x 195'      |
| Spacing:              | 30.0' x 30.0'    |
| Height:               | 3.0' above grade |
|                       |                  |
| ILLUMINATION S        | UIVIIVIARY       |
| MAINTAINED HORIZONTA  | AL FOOTCANDLES   |
|                       | Entire Grid      |
| Guaranteed Average:   | 50               |
| Scan Average:         | 52.05            |
| Maximum:              | 65               |
| Minimum:              | 35               |
| Avg / Min:            | 1.47             |
| Guaranteed Max / Min: | 2                |
| Max / Min:            | 1.85             |
| UG (adjacent pts