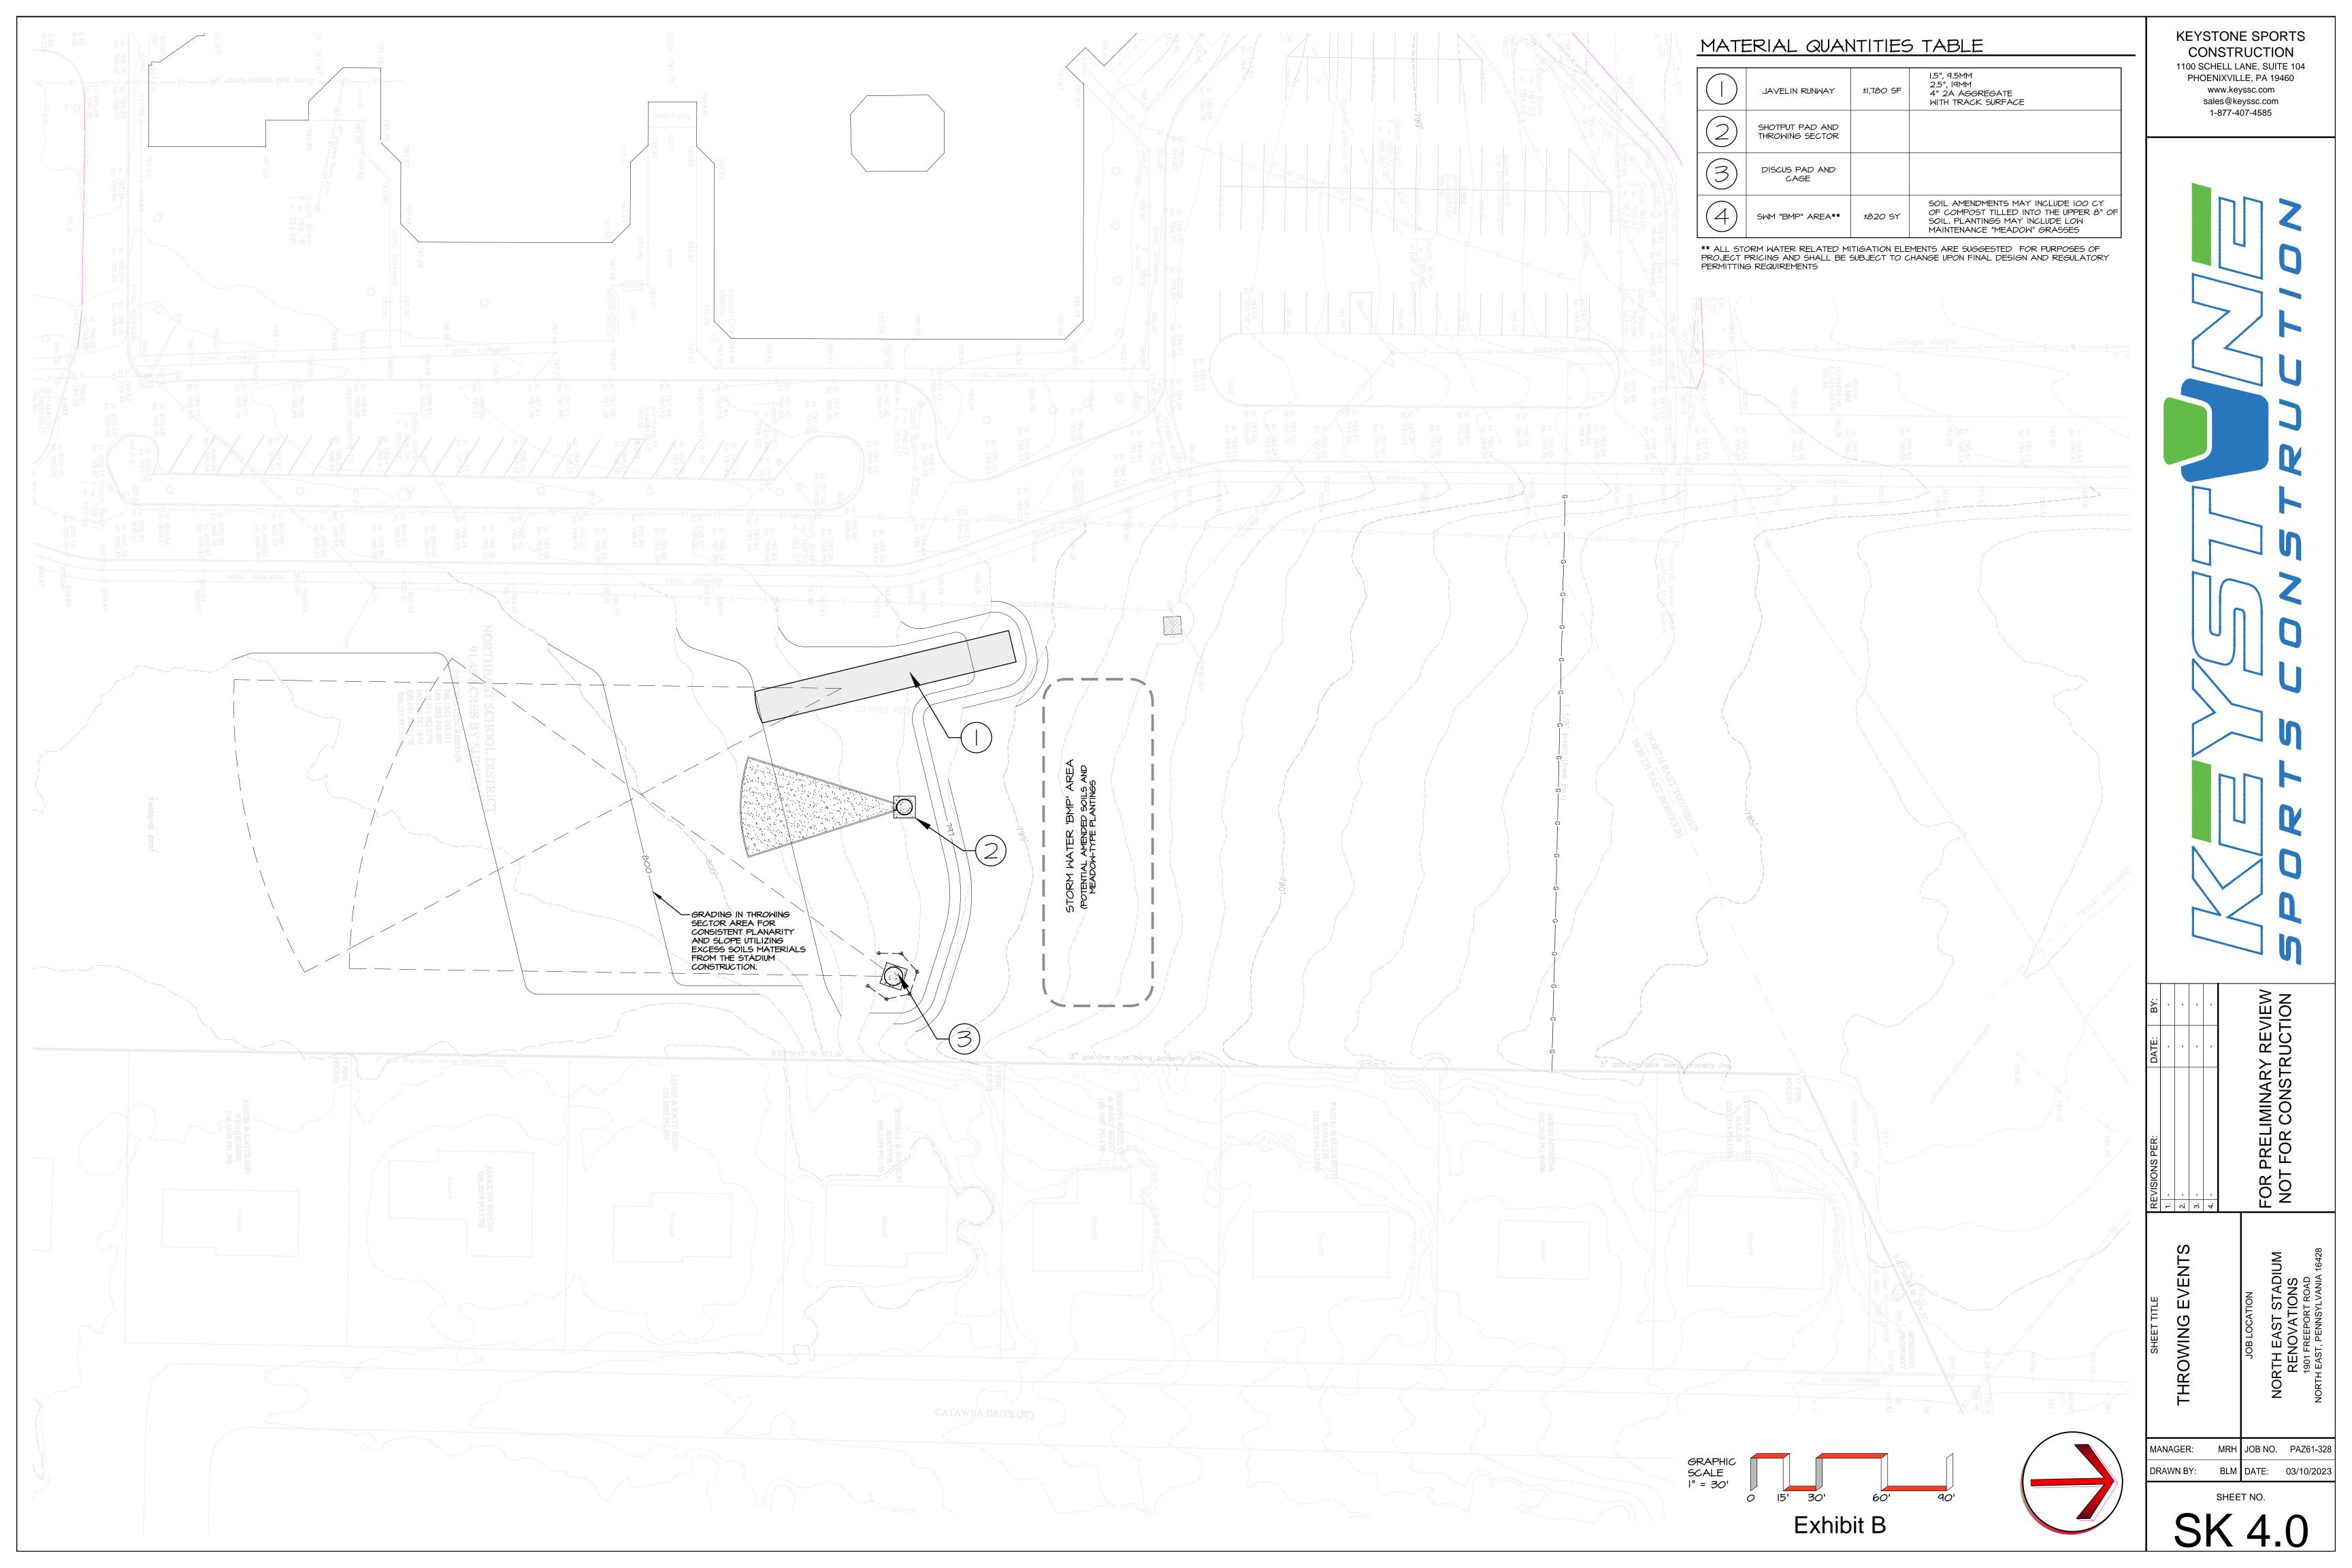

| se Project Cost | \$ 3,581,560.20                         |



| SPORTS L       | EGEND                                                                                                                                                    |
|----------------|----------------------------------------------------------------------------------------------------------------------------------------------------------|
| TRACK & FIELD: | 8 LANE, 400 METER RUNNING TRAC<br>HIGH JUMP, (2) LONG JUMP/TRIPLE J<br>AND POLE VAULT (THROWING EVENT<br>OTHER LOCATION ON THE CAMPUS -<br>SHEET SK 4.0) |
| FOOTBALL:      | 160' X 300'                                                                                                                                              |









North East,PA

### Lighting System

| Pole / Fixture Summary |             |            |             |                |          |         |  |  |
|------------------------|-------------|------------|-------------|----------------|----------|---------|--|--|
| Pole ID                | Pole Height | Mtg Height | Fixture Qty | Luminaire Type | Load     | Circuit |  |  |
| F1-F4                  | 80'         | 80'        | 9           | TLC-LED-1500   | 12.69 kW | A       |  |  |
|                        |             | 80'        | 1           | TLC-LED-900    | 0.88 kW  | A       |  |  |
|                        |             | 16'        | 2           | TLC-BT-575     | 1.15 kW  | A       |  |  |
| 4                      |             |            | 48          |                | 58.88