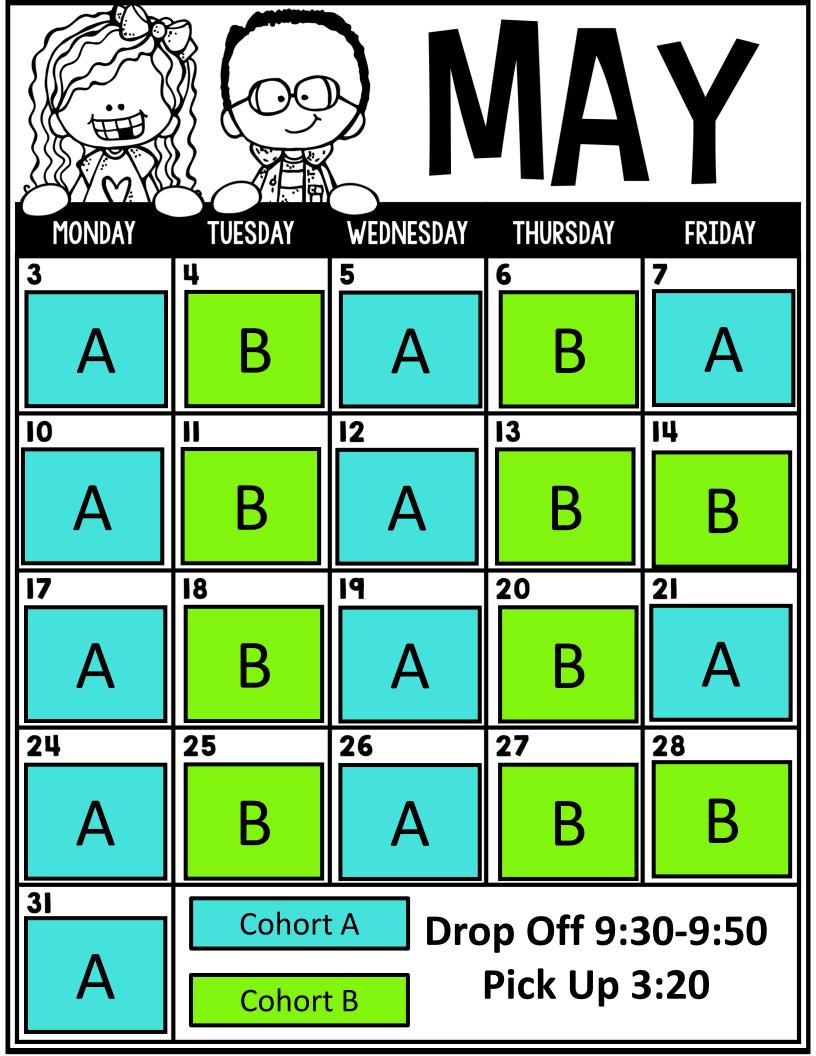

В       | Α         | В                     | NO SCHOOL<br>Parent/Teacher<br>Conferences |
| 22     | 23      | 24        | 25                    | 26                                         |
| Α      | В       | Α         | В                     | В                                          |
| 29     | 30      | 31        | Cohort B              | Cohort A                                   |
| Α      | В       | Α         | Drop Off 9<br>Pick Up | :30-9:50                                   |



Cohort A

**Cohort B** 

Drop Off 9:30-9:50

Pick Up 3:20

B

\_

Λ

5 6

NO SCHOOL SPRING BREAK NO SCHOOL SPRING BREAK

NO SCHOOL SPRING BREAK NO SCHOOL SPRING BREAK 9\_

NO SCHOOL SPRING BREAK

12

Α

13

14

15

8

16

В

19

Α

20

27

В

21

28

A

22

29

В

B

Α

26

Α

В

A

В

30

23

В



## JUNE E

| MONDAY | TUESDAY | WEDNESDAY<br>2 | THURSDAY 3                | FRIDAY                           |
|--------|---------|----------------|---------------------------|----------------------------------|
|        | В       | Α              | В                         | A                                |
| 7      | 8       | q              | 10                        |                                  |
| Α      | В       | Α              | В                         | A  Last Day of  School  Half Day |
| 14     | 15      | 16             | 17                        | 18                               |
| 21     | 22      | 23             | 24                        | 25                               |
| 28     | 29      | 30             | Cohort A  Drop Off Pick U | 9:30-9:50