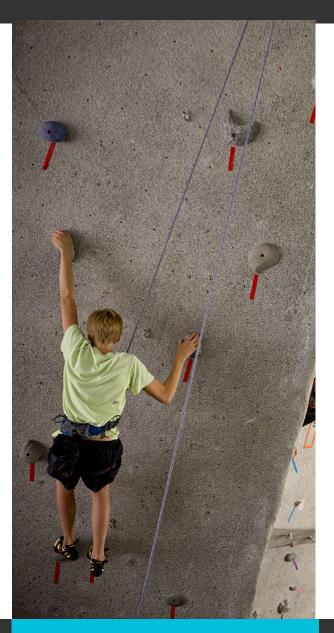

## The Climb to Mastery

## Understanding Formative Assessment

Join this Parent University to learn more about *formative* assessment, the method by which teachers can assess student learning real-time. We will offer a hands-on experience that would demonstrate an overview of some formative assessment strategies and technology tools that teachers and students utilize to gauge learning and understanding.

Open to parents and all adult members of the community.







Facilitated by Rachel Labuz and Allison Sobotka Instructional Technology Coaches



Wednesday,
October 12th, 2016
6:00PM to 7:00PM

@WASHINGTON SCHOOL in the Learning Resource Center (LRC)

1500 W. Stewart, Park Ridge

2016-17 Parent University Series