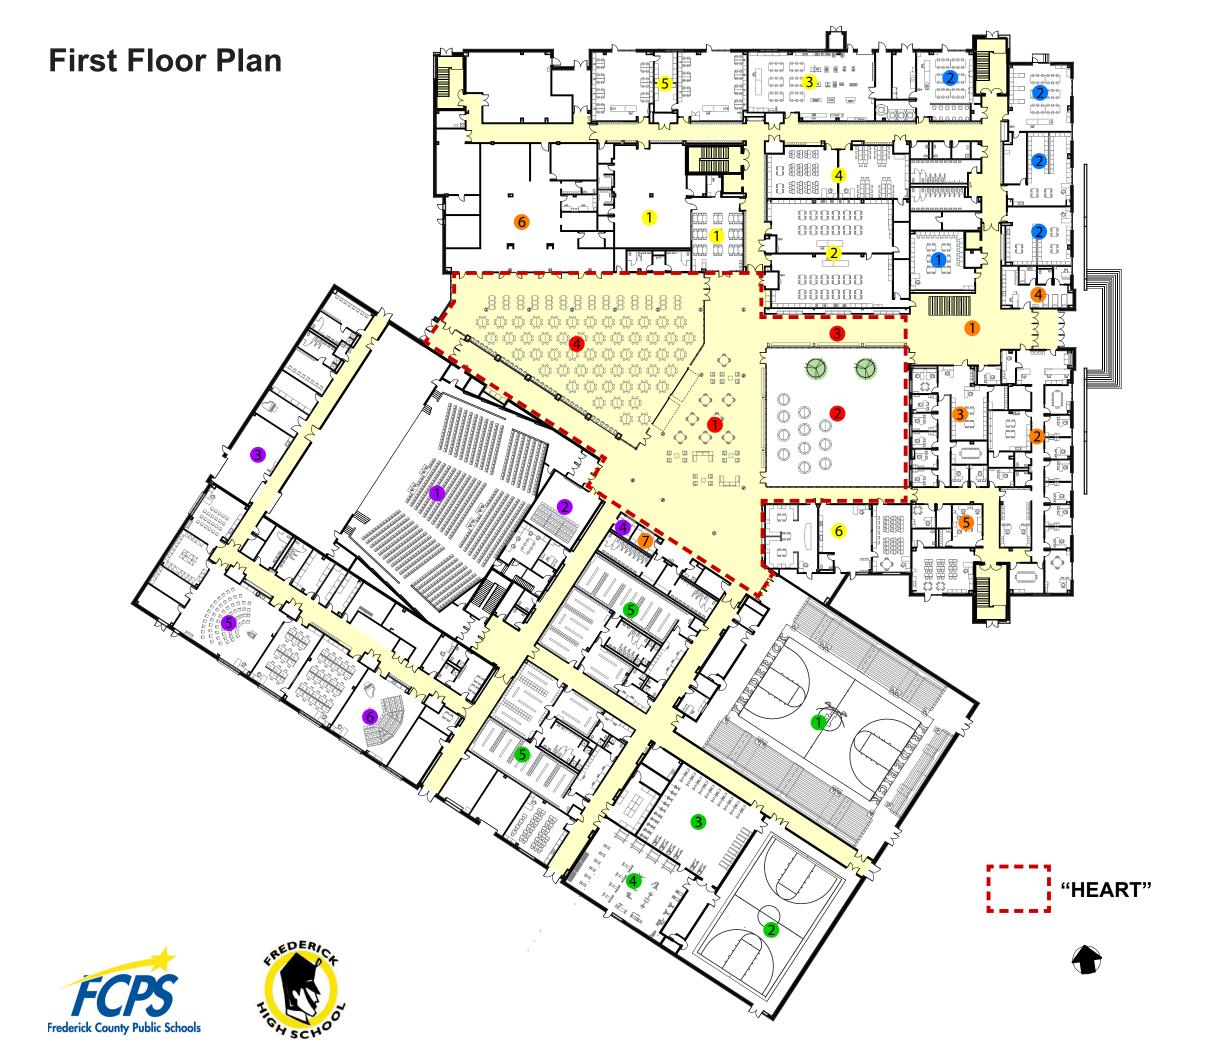

### **MULTI-USE SPACES**

- 1 COMMONS
- 2 COURTYARD
- **3** GALLERY
- **4** DINING ROOM

#### **EDUCATIONAL SPACES**

- **1** ONLINE LEARNING
- **2** VISUAL ARTS

# SUPPORT SPACES

- 1 MAIN LOBBY
- **2** ADMINISTRATION
- **3** GUIDANCE
- 4 HEALTH
- **5** SPECIAL EDUCATION
- 6 KITCHEN
- **7** SCHOOL STORE

### **PERFORMING ARTS**

- 1 AUDITORIUM
- **2** DRAMA CLASSROOM
- **3** SCENE SHOP
- **4** TICKET BOOTH
- **5** BAND CLASSROOM
- 6 CHORUS CLASSROOM

## **TECHNICAL EDUCATION**

- 1 CULINARY
- **2** FOUNDATIONS
- 3 WOODWORKING
- **4** COMPUTER SCIENCES
- 5 HORTICULTURE
- 6 FACS

## ATHLETICS

- **1** MAIN GYMNASIUM
- **2** AUXILIARY GYMNASIUM
- **3** WRESTLING
- 4 CONDITIONING
- **5** LOCKER ROOMS

ARCHITECTS