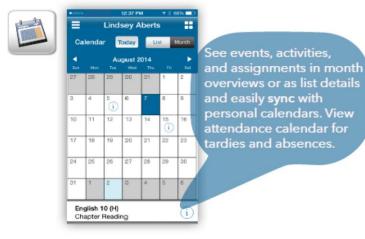

| Run 08/08/2014                       |           |     |
| Parents can stay up-to-<br>date on student success                      | Biology (H)<br>642-1<br>M. Brunner   | PRG       | 94  |
| through class grades,<br>interim progress reports,<br>and report cards. | English 10 (H)<br>2152-1<br>Mix Ross | PRG       | 90  |
|                                                                         | Geometry (H)<br>6062-2<br>Mt. Carr   | PRG       | 95  |
|                                                                         | Fun 07/07/2014                       |           | _   |
|                                                                         | English 10 (H)                       | PRG       | 95  |

#### Calendars









# From the Welcome Screen -

- 1. Select Your District & State: 'Frederick Co PS' and 'MD'
- 2. Enter your HAC Username & Password
- 3. Click on Login