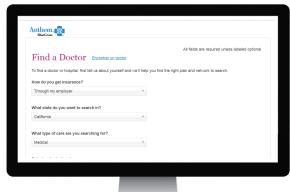

Follow these easy steps to find a participating California provider.

Go to www.anthem.com/ca

To the right of your screen,

Click on Find a Doctor

Search as a Guest > click Continue

Answer the following questions from the drop down options:

## How do you get insurance?

- Through my employer

#### What state do you want to search in?

- California

## What type of care are you searching for?

- Medical

#### Select a plan/network

- Blue Cross PPO (Prudent Buyer) - Large Group

Click Continue

Fill out the Search options:

Type of provider you are looking for (Doctor/Medical

Professional, Hospital, etc.)

**Specialty** (Family/General Practice, Dental, etc.)